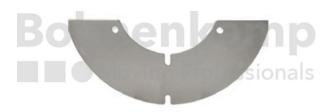

## **AUTOMOTIVE COMPONENTS**

| Product group | Automotive components |
|---------------|-----------------------|
| Item number   | 40505010              |

## **Technical Informations**

| Brand                      | ADR             |
|----------------------------|-----------------|
| Brake type                 | 310S,314S       |
| Brake size                 | 300X100,300X135 |
| Nettogewicht [kg] (gültig) | 0,90            |