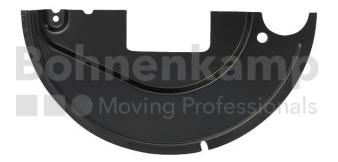

## **AUTOMOTIVE COMPONENTS**

| Product group | Automotive components |
|---------------|-----------------------|
| Item number   | 40505011              |

## **Technical Informations**

| Brand                      | ADR             |
|----------------------------|-----------------|
| Brake type                 | 406A,412S,414S  |
| Brake size                 | 406X120,406X140 |
| Square axle beam [mm]      | 90              |
| Nettogewicht [kg] (gültig) | 1,20            |