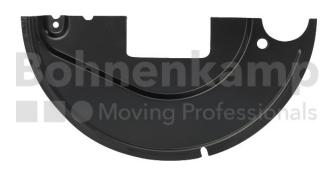

## **AUTOMOTIVE COMPONENTS**

| Product group | Automotive components |
|---------------|-----------------------|
| Item number   | 40505012              |

## **Technical Informations**

| Brand                      | ADR             |
|----------------------------|-----------------|
| Brake type                 | 406A,412S,414S  |
| Brake size                 | 406X120,406X140 |
| Square axle beam [mm]      | 100             |
| Nettogewicht [kg] (gültig) | 1,20            |