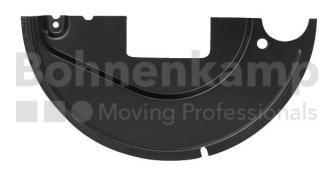

## **AUTOMOTIVE COMPONENTS**

| Product group | Automotive components |
|---------------|-----------------------|
| Item number   | 40505014              |

## **Technical Informations**

| Brand                      | ADR             |
|----------------------------|-----------------|
| Brake type                 | 406A,412S,414S  |
| Brake size                 | 406X120,406X140 |
| Square axle beam [mm]      | 120             |
| Nettogewicht [kg] (gültig) | 1,20            |