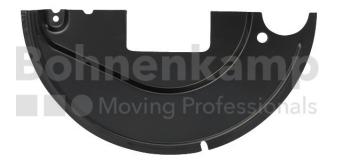

## **AUTOMOTIVE COMPONENTS**

| Product group | Automotive components |
|---------------|-----------------------|
| Item number   | 40505015              |

## **Technical Informations**

| Brand                      | ADR             |
|----------------------------|-----------------|
| Brake type                 | 406A,412S,414S  |
| Brake size                 | 406X120,406X140 |
| Square axle beam [mm]      | 140             |
| Nettogewicht [kg] (gültig) | 1,20            |