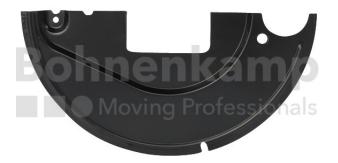

## **AUTOMOTIVE COMPONENTS**

| Product group | Automotive components |
|---------------|-----------------------|
| Item number   | 40505025              |

## **Technical Informations**

| Brand                      | ADR     |
|----------------------------|---------|
| Brake type                 | 4218E   |
| Brake size                 | 420X180 |
| Square axle beam [mm]      | 150     |
| Nettogewicht [kg] (gültig) | 1,64    |