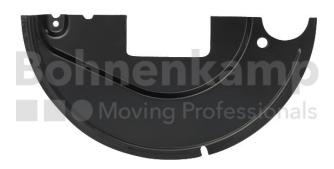

## **AUTOMOTIVE COMPONENTS**

| Product group | Automotive components |
|---------------|-----------------------|
| Item number   | 40505027              |

## **Technical Informations**

| Brand                      | ADR     |
|----------------------------|---------|
| Brake type                 | 4220E   |
| Brake size                 | 420X200 |
| Square axle beam [mm]      | 150     |
| Nettogewicht [kg] (gültig) | 1,80    |