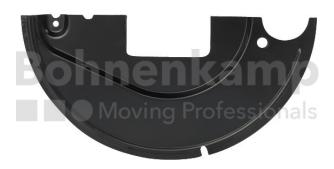

## **AUTOMOTIVE COMPONENTS**

| Product group | Automotive components |
|---------------|-----------------------|
| Item number   | 40505035              |

## **Technical Informations**

| Brand                      | ADR     |
|----------------------------|---------|
| Brake type                 | 412E    |
| Brake size                 | 406X120 |
| Square axle beam [mm]      | 150     |
| Nettogewicht [kg] (gültig) | 0,95    |