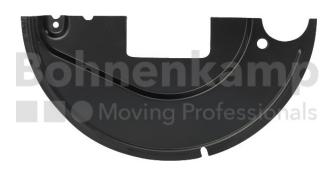

## **AUTOMOTIVE COMPONENTS**

| Product group | Automotive components |
|---------------|-----------------------|
| Item number   | 40505036              |

## **Technical Informations**

| Brand                      | ADR     |
|----------------------------|---------|
| Brake type                 | 414E    |
| Brake size                 | 406X140 |
| Square axle beam [mm]      | 130     |
| Nettogewicht [kg] (gültig) | 0,95    |