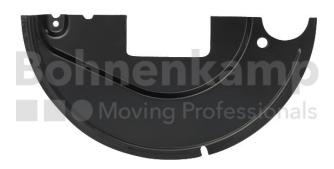

## **AUTOMOTIVE COMPONENTS**

| Product group | Automotive components |
|---------------|-----------------------|
| Item number   | 40505037              |

## **Technical Informations**

| Brand                      | ADR     |
|----------------------------|---------|
| Brake type                 | 414E    |
| Brake size                 | 406X140 |
| Square axle beam [mm]      | 150     |
| Nettogewicht [kg] (gültig) | 0,95    |