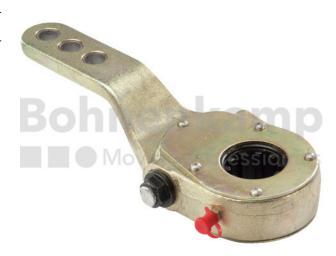

## **AUTOMOTIVE COMPONENTS**

| Product group | Automotive components |
|---------------|-----------------------|
| Item number   | 40556106              |

## **Technical Informations**

| Brand                      | ADR                                                                              |
|----------------------------|----------------------------------------------------------------------------------|
| Brake type                 | 310E,314E KB,314E KF,316,3020S,412S,412E,414E,414S,4218S,4218E,4220E,4220S,5218E |
| Brake size                 | 300X100,300X135,300X160,300X200,406X120,406X140,420X180,420X200,520X180          |
| Brake lever lengths [mm]   | 152,178,203                                                                      |
| Offset [mm]                | 30                                                                               |
| Teeth                      | 10                                                                               |
| Mounting side              | Driving direction left                                                           |
| Nettogewicht [kg] (gültig) | 2,70                                                                             |