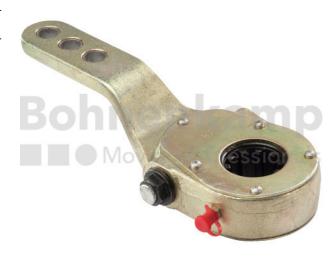

## **AUTOMOTIVE COMPONENTS**

| Product group | Automotive components |
|---------------|-----------------------|
| Item number   | 40556107              |

## **Technical Informations**

| Brand                      | ADR                                                                              |
|----------------------------|----------------------------------------------------------------------------------|
| Brake type                 | 310E,314E KB,314E KF,316,3020S,412S,412E,414S,414E,4218S,4218E,4220E,4220S,5218E |
| Brake size                 | 300X100,300X135,300X160,300X200,406X120,406X140,420X180,420X200,520X180          |
| Brake lever lengths [mm]   | 152,178,203                                                                      |
| Offset [mm]                | 30                                                                               |
| Teeth                      | 10                                                                               |
| Mounting side              | Driving direction right                                                          |
| Nettogewicht [kg] (gültig) | 2,70                                                                             |