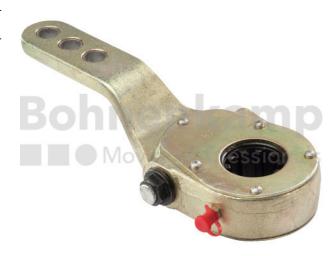

## **AUTOMOTIVE COMPONENTS**

| Product group | Automotive components |
|---------------|-----------------------|
| Item number   | 40556108              |

## **Technical Informations**

| Brand                      | ADR                                                                              |
|----------------------------|----------------------------------------------------------------------------------|
| Brake type                 | 310S,314E KB,314E KF,316,3020S,412S,412E,414S,414E,4218E,4218S,4220E,4220S,5218E |
| Brake size                 | 300X100,300X135,300X160,300X200,406X120,406X140,420X180,420X200,520X180          |
| Brake lever lengths [mm]   | 152,178,203                                                                      |
| Offset [mm]                | 60                                                                               |
| Teeth                      | 10                                                                               |
| Mounting side              | Driving direction right                                                          |
| Nettogewicht [kg] (gültig) | 2,64                                                                             |