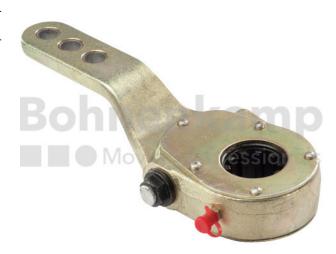

## **AUTOMOTIVE COMPONENTS**

| Product group | Automotive components |
|---------------|-----------------------|
| Item number   | 40556109              |

## **Technical Informations**

| Brand                      | ADR                                                                              |
|----------------------------|----------------------------------------------------------------------------------|
| Brake type                 | 310E,314E KB,314E KF,316,3020S,412S,412E,414S,414E,4218E,4218S,4220S,4220E,5218E |
| Brake size                 | 300X100,300X135,300X160,300X200,406X120,406X140,420X180,420X200,520X180          |
| Brake lever lengths [mm]   | 152,178,203                                                                      |
| Offset [mm]                | 60                                                                               |
| Teeth                      | 10                                                                               |
| Mounting side              | Driving direction left                                                           |
| Nettogewicht [kg] (gültig) | 2,64                                                                             |