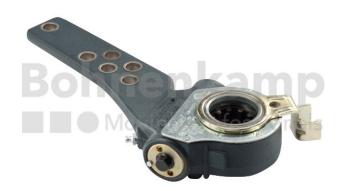

## **AUTOMOTIVE COMPONENTS**

| Product group | Automotive components |
|---------------|-----------------------|
| Item number   | 40556120              |

## **Technical Informations**

| Brand                      | PE Automotive                                                            |
|----------------------------|--------------------------------------------------------------------------|
| Brake type                 | 310E,314E KB,316,3020S,412S,412E,414S,414E,4218S,4218E,4220E,4220S,5218E |
| Brake size                 | 300X100,300X135,300X160,300X200,406X120,406X140,420X180,420X200,520X180  |
| Brake lever lengths [mm]   | 135,150,180,250                                                          |
| Teeth                      | 10                                                                       |
| Nettogewicht [kg] (gültig) | 3,56                                                                     |