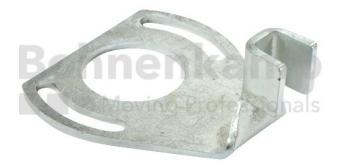

## AUTOMOTIVE COMPONENTS

| Product group | Automotive components |
|---------------|-----------------------|
| Item number   | 40556121              |

## **Technical Informations**

| Brand                      | ADR                                     |
|----------------------------|-----------------------------------------|
| Brake type                 | 310E,314E KB,314E KF,316,412S,414S      |
| Brake size                 | 300X100,300X135,300X160,406X120,406X140 |
| Scope of delivery          | Single                                  |
| Nettogewicht [kg] (gültig) | 0,10                                    |