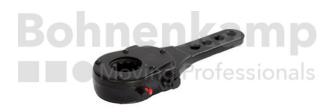

## **AUTOMOTIVE COMPONENTS**

| Product group | Automotive components |
|---------------|-----------------------|
| Item number   | 40556160              |

## **Technical Informations**

| Brand                      | ADR                                          |
|----------------------------|----------------------------------------------|
| Brake type                 | 309E,310S,314S,356E,359E,406A,406E,408E      |
| Brake size                 | 300X90,300X100,300X135,350X90,406X120,400X80 |
| Brake lever lengths [mm]   | 100,125,150,175,200                          |
| Offset [mm]                | Without                                      |
| Teeth                      | 32                                           |
| Nettogewicht [kg] (gültig) | 2,05                                         |