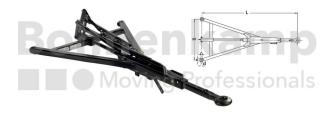

## **Technical Informations**

| Brand                                     | BPW              |
|-------------------------------------------|------------------|
| Trailer type                              | Two-axle trailer |
| Permissible total weight at 25 km/h [kg]. | 3833 - 8000      |
| Fork width [mm]                           | 860              |
| Length [mm]                               | 1810             |
| Dimension C [mm]                          | 70               |
| Dimension D [mm]                          | 26               |
| Nettogewicht [kg] (gültig)                | 56,30            |