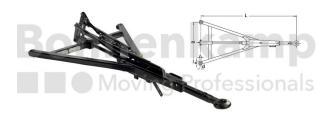

## **AUTOMOTIVE COMPONENTS**

| Product group             | Automotive components |
|---------------------------|-----------------------|
| Item number               | 40853200              |
| Version of overrun device | Without auto-reserve  |

## **Technical Informations**

| Brand                                     | BPW              |
|-------------------------------------------|------------------|
| Trailer type                              | Two-axle trailer |
| Permissible total weight at 25 km/h [kg]. | 3833 - 8000      |
| Fork width [mm]                           | 910              |
| Length [mm]                               | 1810             |
| Dimension C [mm]                          | 70               |
| Dimension D [mm]                          | 26               |
| Nettogewicht [kg] (gültig)                | 56,50            |