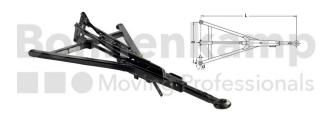

## **AUTOMOTIVE COMPONENTS**

| Product group             | Automotive components |
|---------------------------|-----------------------|
| Item number               | 40853400              |
| Version of overrun device | Without auto-reserve  |

## **Technical Informations**

| Brand                                     | BPW              |
|-------------------------------------------|------------------|
| Trailer type                              | Two-axle trailer |
| Permissible total weight at 25 km/h [kg]. | 3833 - 8000      |
| Fork width [mm]                           | 1000             |
| Length [mm]                               | 1810             |
| Dimension C [mm]                          | 70               |
| Dimension D [mm]                          | 24               |
| Nettogewicht [kg] (gültig)                | 56,50            |