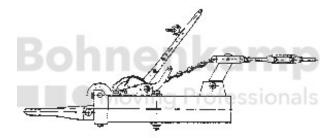

## **AUTOMOTIVE COMPONENTS**

| Product group             | Automotive components |
|---------------------------|-----------------------|
| Item number               | 40856420              |
| Version of overrun device | Without auto-reserve  |

## **Technical Informations**

| Brand                                     | BPW                        |
|-------------------------------------------|----------------------------|
| Mounting method                           | Screw on                   |
| Trailer type                              | Single- and tandem trailer |
| Permissible total weight at 25 km/h [kg]. | 4670 - 8000                |
| Support load at 25 km/h [kg].             | 1000                       |
| Position of the bell crank                | Top Left                   |
| Length [mm]                               | 855                        |
| Nettogewicht [kg] (gültig)                | 46,00                      |