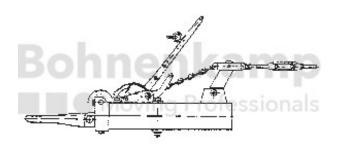

## **AUTOMOTIVE COMPONENTS**

| Product group             | Automotive components |
|---------------------------|-----------------------|
| Item number               | 40856480              |
| Version of overrun device | Without auto-reserve  |

## **Technical Informations**

| Brand                                     | BPW                        |
|-------------------------------------------|----------------------------|
| Mounting method                           | Screw on                   |
| Trailer type                              | Single- and tandem trailer |
| Permissible total weight at 25 km/h [kg]. | 4670 - 8000                |
| Support load at 25 km/h [kg].             | 1000                       |
| Position of the bell crank                | Top Left                   |
| Length [mm]                               | 855                        |
| Nettogewicht [kg] (gültig)                | 52,80                      |