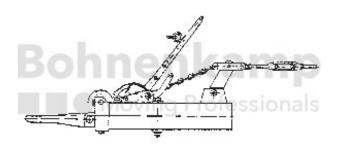

## **AUTOMOTIVE COMPONENTS**

| Product group             | Automotive components |
|---------------------------|-----------------------|
| Item number               | 40857100              |
| Version of overrun device | Without auto-reserve  |

## **Technical Informations**

| Brand                                     | BPW                        |
|-------------------------------------------|----------------------------|
| Mounting method                           | Screw on                   |
| Trailer type                              | Single- and tandem trailer |
| Permissible total weight at 25 km/h [kg]. | 6033 - 8000                |
| Support load at 25 km/h [kg].             | 1600                       |
| Position of the bell crank                | Top Left                   |
| Nettogewicht [kg] (gültig)                | 64,00                      |