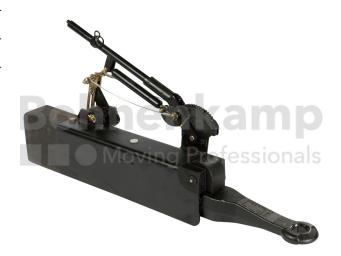

## **AUTOMOTIVE COMPONENTS**

| Product group             | Automotive components |
|---------------------------|-----------------------|
| Item number               | 40857121              |
| Version of overrun device | Incl. auto-reverse    |

## **Technical Informations**

| Brand                                     | BPW                        |
|-------------------------------------------|----------------------------|
| Mounting method                           | Welding                    |
| Trailer type                              | Single- and tandem trailer |
| Permissible total weight at 25 km/h [kg]. | 5557 - 8000                |
| Permissible total weight at 40 km/h [kg]. | 4920 - 8000                |
| Support load at 25 km/h [kg].             | 1600                       |
| Support load at 40 km/h [kg].             | 1000                       |
| Position of the bell crank                | Top Left                   |
| Length [mm]                               | 1057                       |
| Nettogewicht [kg] (gültig)                | 60,70                      |