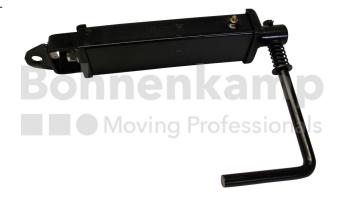

## **AUTOMOTIVE COMPONENTS**

| Product group            | Automotive components |
|--------------------------|-----------------------|
| Item number              | 40859140              |
| Version of parking brake | Without pulley        |

## **Technical Informations**

| Brand                      | PE Automotive |
|----------------------------|---------------|
| Surface treatment          | primed        |
| Colour                     | Black         |
| Nettogewicht [kg] (gültig) | 3,00          |