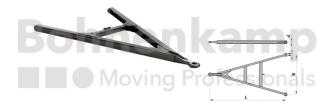

## **Technical Informations**

| Brand                      | BPW   |
|----------------------------|-------|
| Fork width [mm]            | 1100  |
| Dimension A [mm]           | 2200  |
| Dimension B [mm]           | 1100  |
| Dimension C [mm]           | 80    |
| Dimension D [mm]           | 26    |
| Profile drawbars           | U 80  |
| Nettogewicht [kg] (gültig) | 55,00 |