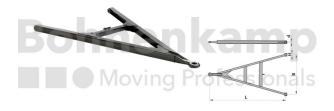

## **Technical Informations**

| Brand                      | Jost  |
|----------------------------|-------|
| Fork width [mm]            | 1200  |
| Dimension A [mm]           | 1900  |
| Dimension B [mm]           | 1200  |
| Dimension C [mm]           | 80    |
| Dimension D [mm]           | 28    |
| Profile drawbars           | U 80  |
| Nettogewicht [kg] (gültig) | 43,00 |