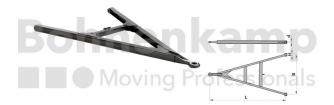

## **Technical Informations**

| Brand                      | BPW   |
|----------------------------|-------|
| Fork width [mm]            | 1100  |
| Dimension A [mm]           | 1800  |
| Dimension B [mm]           | 1100  |
| Dimension C [mm]           | 80    |
| Dimension D [mm]           | 26    |
| Profile drawbars           | U 80  |
| Nettogewicht [kg] (gültig) | 43,00 |