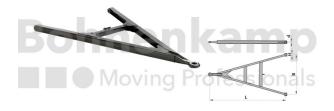

## **Technical Informations**

| Brand                      | Jost  |
|----------------------------|-------|
| Fork width [mm]            | 1100  |
| Dimension A [mm]           | 2100  |
| Dimension B [mm]           | 1100  |
| Dimension C [mm]           | 80    |
| Dimension D [mm]           | 28    |
| Profile drawbars           | U 80  |
| Nettogewicht [kg] (gültig) | 44,00 |