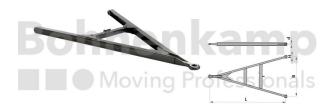

## **Technical Informations**

| Brand                      | Jost  |
|----------------------------|-------|
| Dimension A [mm]           | 1900  |
| Dimension B [mm]           | 1100  |
| Dimension C [mm]           | 70    |
| Dimension D [mm]           | 26    |
| Profile drawbars           | ULP   |
| Nettogewicht [kg] (gültig) | 34,50 |