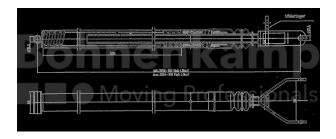

## **AUTOMOTIVE COMPONENTS**

| Product group | Automotive components |
|---------------|-----------------------|
| Item number   | 40860550              |

## **Technical Informations**

| Brand                      | BPW  |
|----------------------------|------|
| Nettogewicht [kg] (gültig) | 6,48 |

All information on these pages is based on the technical data of the manufacturers. The content is non-binding and is intended solely for information purposes. Bohnenkamp AG accepts no liability in connection with this data. Liability for any direct or indirect damages, claims for damages, consequential damages of any kind and on any legal grounds whatsoever arising from the use of the information obtained is excluded to the extent permitted by law.