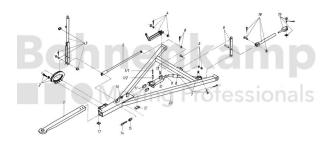

## **AUTOMOTIVE COMPONENTS**

| Product group | Automotive components |
|---------------|-----------------------|
| Item number   | 40891060              |

## **Technical Informations**

| Brand                      | BPW  |
|----------------------------|------|
| Nettogewicht [kg] (gültig) | 2,83 |

All information on these pages is based on the technical data of the manufacturers. The content is non-binding and is intended solely for information purposes. Bohnenkamp AG accepts no liability in connection with this data. Liability for any direct or indirect damages, claims for damages, consequential damages of any kind and on any legal grounds whatsoever arising from the use of the information obtained is excluded to the extent permitted by law.