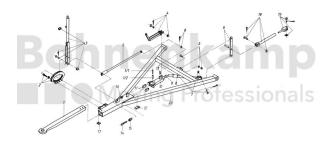

## **AUTOMOTIVE COMPONENTS**

| Product group | Automotive components |
|---------------|-----------------------|
| Item number   | 40891070              |

## **Technical Informations**

| Brand                      | BPW  |
|----------------------------|------|
| Nettogewicht [kg] (gültig) | 1,22 |

All information on these pages is based on the technical data of the manufacturers. The content is non-binding and is intended solely for information purposes. Bohnenkamp AG accepts no liability in connection with this data. Liability for any direct or indirect damages, claims for damages, consequential damages of any kind and on any legal grounds whatsoever arising from the use of the information obtained is excluded to the extent permitted by law.