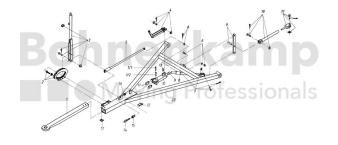

## **AUTOMOTIVE COMPONENTS**

| Product group | Automotive components |
|---------------|-----------------------|
| Item number   | 40891090              |

## **Technical Informations**

| Brand                      | BPW  |
|----------------------------|------|
| Nettogewicht [kg] (gültig) | 0,98 |

All information on these pages is based on the technical data of the manufacturers. The content is non-binding and is intended solely for information purposes.Bohnenkamp AG accepts no liability in connection with this data. Liability for any direct or indirect damages, claims for damages, consequential damages of any kind and on any legal grounds whatsoever arising from the use of the information obtained is excluded to the extent permitted by law.