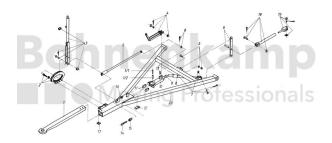

## **AUTOMOTIVE COMPONENTS**

| Product group | Automotive components |
|---------------|-----------------------|
| Item number   | 40891220              |

## **Technical Informations**

| Brand                      | BPW  |
|----------------------------|------|
| Nettogewicht [kg] (gültig) | 0,02 |

All information on these pages is based on the technical data of the manufacturers. The content is non-binding and is intended solely for information purposes. Bohnenkamp AG accepts no liability in connection with this data. Liability for any direct or indirect damages, claims for damages, consequential damages of any kind and on any legal grounds whatsoever arising from the use of the information obtained is excluded to the extent permitted by law.