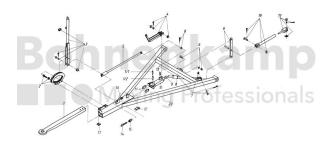

## **AUTOMOTIVE COMPONENTS**

| Product group | Automotive components |
|---------------|-----------------------|
| Item number   | 40891240              |





## **Technical Informations**

| Brand                      | BPW  |
|----------------------------|------|
| Nettogewicht [kg] (gültig) | 0,07 |

All information on these pages is based on the technical data of the manufacturers. The content is non-binding and is intended solely for information purposes. Bohnenkamp AG accepts no liability in connection with this data. Liability for any direct or indirect damages, claims for damages, consequential damages of any kind and on any legal grounds whatsoever arising from the use of the information obtained is excluded to the extent permitted by law.