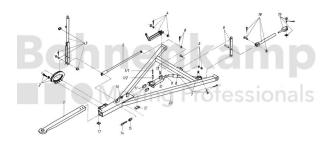

## **AUTOMOTIVE COMPONENTS**

| Product group | Automotive components |
|---------------|-----------------------|
| Item number   | 40891260              |





## **Technical Informations**

| Brand                      | BPW  |
|----------------------------|------|
| Nettogewicht [kg] (gültig) | 0,02 |

All information on these pages is based on the technical data of the manufacturers. The content is non-binding and is intended solely for information purposes. Bohnenkamp AG accepts no liability in connection with this data. Liability for any direct or indirect damages, claims for damages, consequential damages of any kind and on any legal grounds whatsoever arising from the use of the information obtained is excluded to the extent permitted by law.