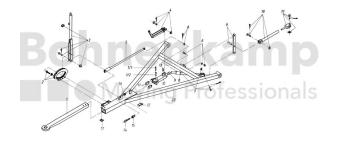

## **AUTOMOTIVE COMPONENTS**

| Product group | Automotive components |
|---------------|-----------------------|
| Item number   | 40891300              |