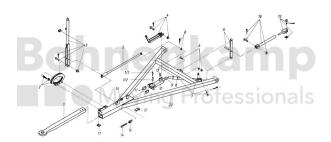

## **AUTOMOTIVE COMPONENTS**

| Product group | Automotive components |
|---------------|-----------------------|
| Item number   | 40891510              |





## **Technical Informations**

| Brand                      | BPW   |
|----------------------------|-------|
| Nettogewicht [kg] (gültig) | 11,97 |

All information on these pages is based on the technical data of the manufacturers. The content is non-binding and is intended solely for information purposes. Bohnenkamp AG accepts no liability in connection with this data. Liability for any direct or indirect damages, claims for damages, consequential damages of any kind and on any legal grounds whatsoever arising from the use of the information obtained is excluded to the extent permitted by law.