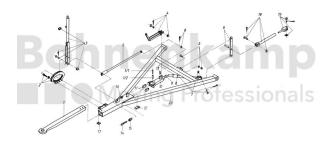

## **AUTOMOTIVE COMPONENTS**

| Product group | Automotive components |
|---------------|-----------------------|
| Item number   | 40892130              |

## **Technical Informations**

| Brand                      | BPW  |
|----------------------------|------|
| Nettogewicht [kg] (gültig) | 2,24 |

All information on these pages is based on the technical data of the manufacturers. The content is non-binding and is intended solely for information purposes. Bohnenkamp AG accepts no liability in connection with this data. Liability for any direct or indirect damages, claims for damages, consequential damages of any kind and on any legal grounds whatsoever arising from the use of the information obtained is excluded to the extent permitted by law.