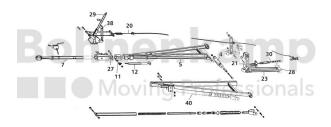

## **AUTOMOTIVE COMPONENTS**

| Product group | Automotive components |
|---------------|-----------------------|
| Item number   | 40893015              |





## **Technical Informations**

| Brand                      | BPW  |
|----------------------------|------|
| Nettogewicht [kg] (gültig) | 0,07 |

All information on these pages is based on the technical data of the manufacturers. The content is non-binding and is intended solely for information purposes. Bohnenkamp AG accepts no liability in connection with this data. Liability for any direct or indirect damages, claims for damages, consequential damages of any kind and on any legal grounds whatsoever arising from the use of the information obtained is excluded to the extent permitted by law.