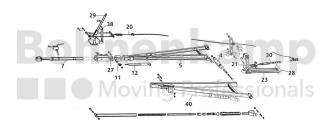

## **AUTOMOTIVE COMPONENTS**

| Product group | Automotive components |
|---------------|-----------------------|
| Item number   | 40893044              |

## **Technical Informations**

| Brand                      | BPW   |
|----------------------------|-------|
| Nettogewicht [kg] (gültig) | 10,00 |

All information on these pages is based on the technical data of the manufacturers. The content is non-binding and is intended solely for information purposes. Bohnenkamp AG accepts no liability in connection with this data. Liability for any direct or indirect damages, claims for damages, consequential damages of any kind and on any legal grounds whatsoever arising from the use of the information obtained is excluded to the extent permitted by law.