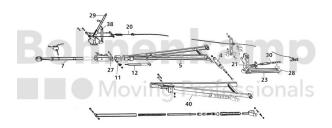

## **AUTOMOTIVE COMPONENTS**

| Product group | Automotive components |
|---------------|-----------------------|
| Item number   | 40893045              |