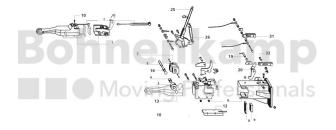

## **AUTOMOTIVE COMPONENTS**

| Product group | Automotive components |
|---------------|-----------------------|
| Item number   | 40895020              |

## **Technical Informations**

| Brand                      | BPW  |
|----------------------------|------|
| Nettogewicht [kg] (gültig) | 1,82 |

All information on these pages is based on the technical data of the manufacturers. The content is non-binding and is intended solely for information purposes.Bohnenkamp AG accepts no liability in connection with this data. Liability for any direct or indirect damages, claims for damages, consequential damages of any kind and on any legal grounds whatsoever arising from the use of the information obtained is excluded to the extent permitted by law.