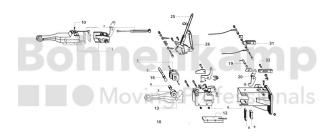

## **AUTOMOTIVE COMPONENTS**

| Product group | Automotive components |
|---------------|-----------------------|
| Item number   | 40895030              |

## **Technical Informations**

| Brand                      | BPW  |
|----------------------------|------|
| Nettogewicht [kg] (gültig) | 0,74 |

All information on these pages is based on the technical data of the manufacturers. The content is non-binding and is intended solely for information purposes. Bohnenkamp AG accepts no liability in connection with this data. Liability for any direct or indirect damages, claims for damages, consequential damages of any kind and on any legal grounds whatsoever arising from the use of the information obtained is excluded to the extent permitted by law.