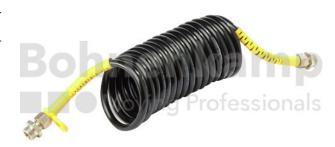

## **AUTOMOTIVE COMPONENTS**

| Product group         | Automotive components |
|-----------------------|-----------------------|
| Item number           | 41220015              |
| Colour                | Red                   |
| Number of connections | 2 x M22x1,5           |
| Length [mm]           | 7300                  |

## **Technical Informations**

| Brand                      | PE Automotive |
|----------------------------|---------------|
| Number of connections      | 2 x M22x1,5   |
| Length [mm]                | 7300          |
| Windings                   | 23            |
| Colour                     | Red           |
| Corrosion protection       | No            |
| Nettogewicht [kg] (gültig) | 0,45          |