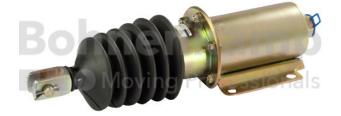

## AUTOMOTIVE COMPONENTS

| Product group         | Automotive components |
|-----------------------|-----------------------|
| Item number           | 41220190              |
| Number of connections | 1x M22x1,5            |

## **Technical Informations**

| Brand                      | Haldex     |
|----------------------------|------------|
| Number of connections      | 1x M22x1,5 |
| Corrosion protection       | No         |
| Piston diameter [mm].      | 65         |
| Stroke [mm]                | 105        |
| Nettogewicht [kg] (gültig) | 2,18       |