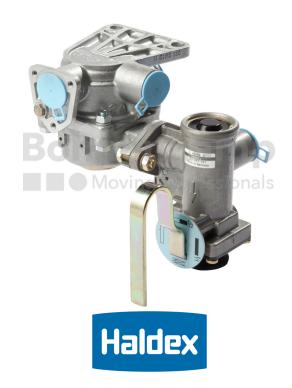

## **AUTOMOTIVE COMPONENTS**

| Product group         | Automotive components |
|-----------------------|-----------------------|
| Item number           | 41220270              |
| Number of connections | 4 x M22x1,5           |

## **Technical Informations**

| Brand                      | Haldex      |
|----------------------------|-------------|
| Number of connections      | 4 x M22x1,5 |
| Corrosion protection       | No          |
| Nettogewicht [kg] (gültig) | 1,71        |