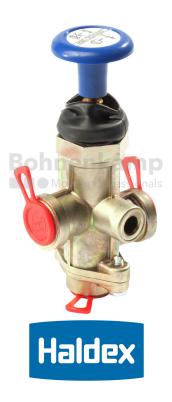

## **AUTOMOTIVE COMPONENTS**

| Product group         | Automotive components |
|-----------------------|-----------------------|
| Item number           | 41220414              |
| Number of connections | 2 x M16x1,5           |

## **Technical Informations**

| Brand                      | Haldex      |
|----------------------------|-------------|
| Number of connections      | 2 x M16x1,5 |
| Corrosion protection       | No          |
| Nettogewicht [kg] (gültig) | 0,43        |