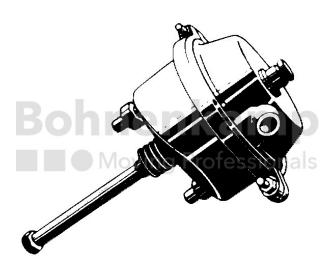

## AUTOMOTIVE COMPONENTS

| Product group         | Automotive components |
|-----------------------|-----------------------|
| Item number           | 41220514              |
| Number of connections | 1 x M16x1,5           |

## **Technical Informations**

| Brand                      | PE Automotive |
|----------------------------|---------------|
| Number of connections      | 1 x M16x1,5   |
| Corrosion protection       | No            |
| Piston rod thread [mm]     | M16 x 1,5     |
| Stroke [mm]                | 75            |
| Nettogewicht [kg] (gültig) | 2,92          |